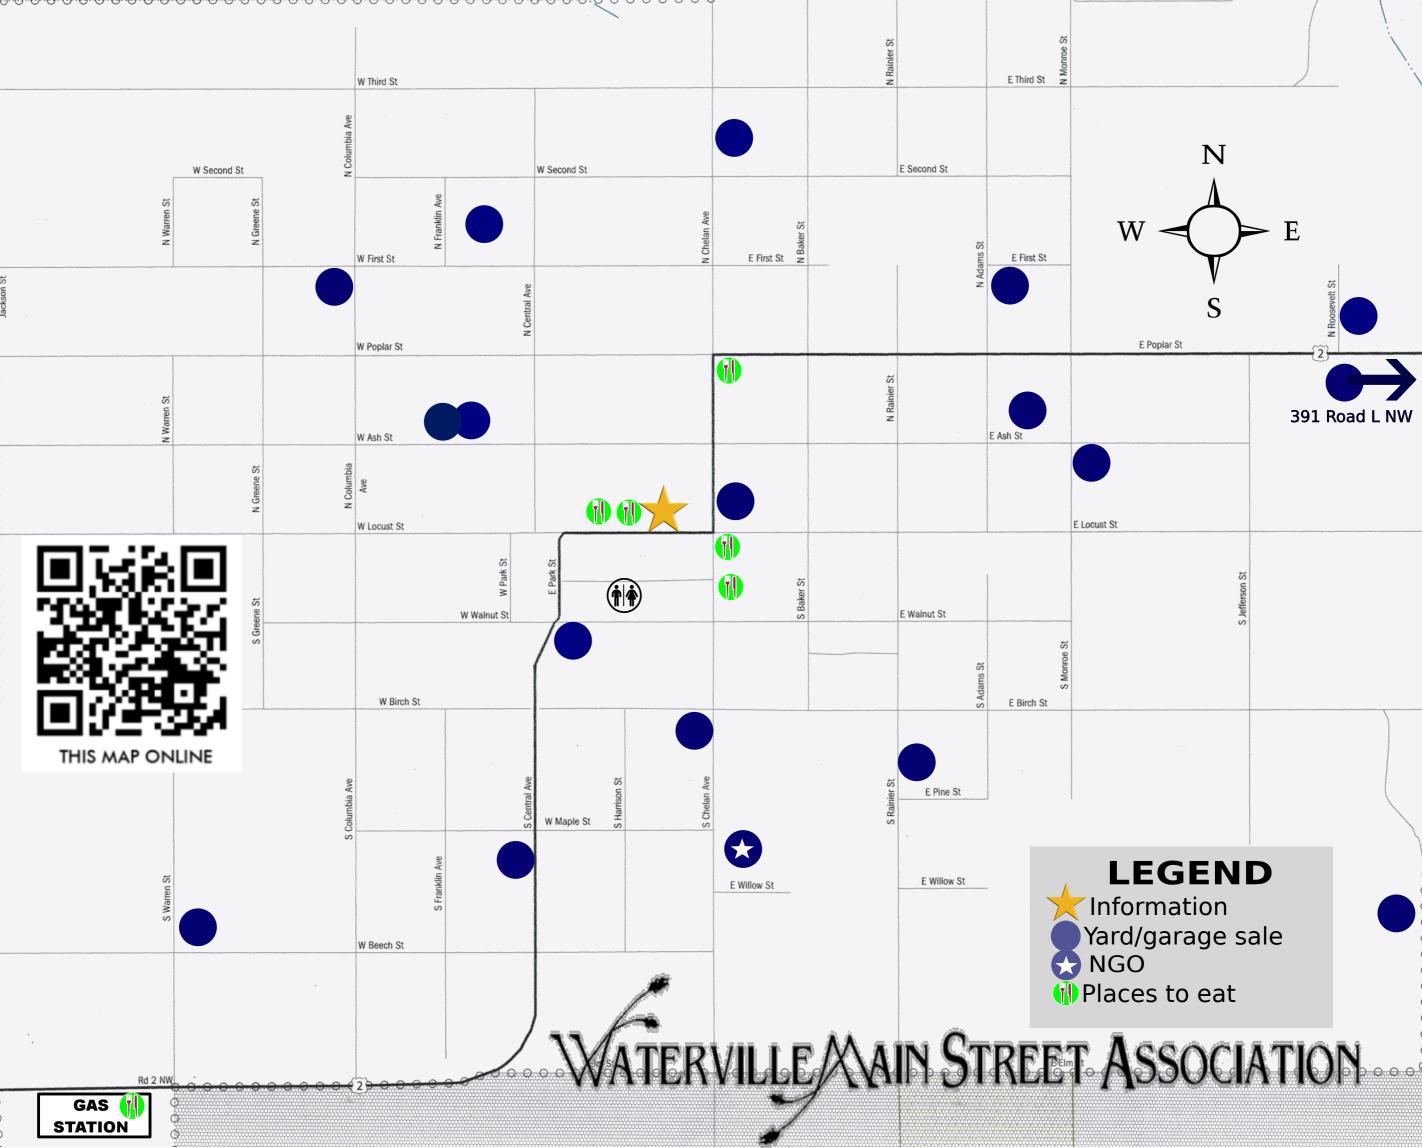

## 2024 Community Yard Sale Addresses

## **Food and Restaurants:**

Waterville Family Foods Grocery - 102 E. Locust Street, 7:30 a.m. - 8:00 p.m.

Whitley Fuel and Restaurant - 14800 US-2, 9:00 a.m. - 3:00 p.m.

Checkered Tablecloth - 111 S. Chelan Avenue, 10:00 a.m. - 2:00 p.m.

Cliff's Crepes - 107 W. Locust Street, 11:00 a.m. - 5:00 p.m.

Knemeyers - 12:00 - 115 W. Locust Street, noon - 9:00 p.m.

## **Information and Maps:**

Waterville Public Library - 103 W. Locust Street, 9:00 a.m. - 2:00 p.m.

## **Yard Sale Addresses**

| North West                          | North East                                    |
|-------------------------------------|-----------------------------------------------|
| 320 N. Columbia Avenue              | 391 Rd L N.W., to Douglas, turn north on Rd L |
| 219 W. 1st Street                   | 803 E. Poplar Street                          |
| 206 W. Ash Street                   | 517 N. Chelan Avenue                          |
| 205 W. Ash Street                   | 402 E. 1st Street                             |
| 103 N. Chelan Avenue                | 405 E. Ash Street                             |
|                                     | 506 E. Ash Street                             |
| South West                          | South East                                    |
| 300 S. Chelan Avenue                | Waterville School Greenhouse S. Chelan Avenue |
| 408 S. Central Avenue               | 303 S. Rainier Street                         |
| 415 W. Beech Street                 | 810 E. Birch Street                           |
| Pioneer Park - 109 W. Walnut Street |                                               |